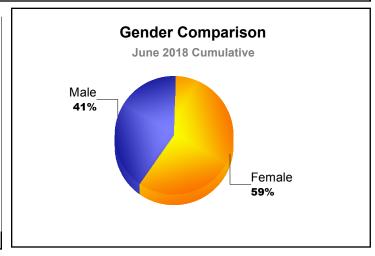

| -141                        | -42                      |
| 2016-2017 | 3            | -1               | 2                      | 213            | 86                 | 4                    | 3                   | 306                      | -148                        | 158                      |
| 2017-2018 | 6            | 0                | 6                      | 241            | 140                | 22                   | 4                   | 407                      | -291                        | 116                      |
| Average   | 2            | -2               | 0                      | 148            | 59                 | 12                   | 2                   | 221                      | -193                        | 28                       |









MBR0065 Page 1 of 1 8/27/2018 9:27:49AM