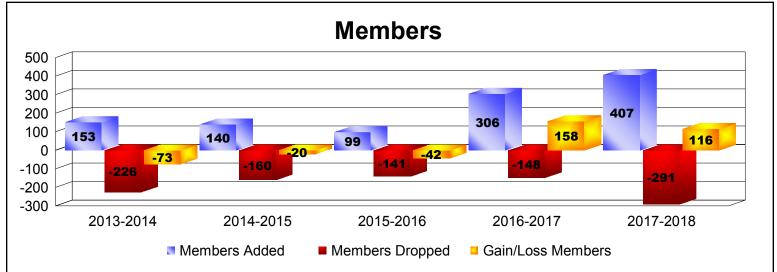

District O 1 As of June 2018 Cumulative

| Year      | New<br>Clubs | Dropped<br>Clubs | Gain/<br>Loss<br>Clubs | New<br>Members | Charter<br>Members | Reinstate<br>Members | Transfer<br>Members | Total<br>Member<br>Added | Total<br>Members<br>Dropped | Gain/<br>Loss<br>Members |
|-----------|--------------|------------------|------------------------|----------------|--------------------|----------------------|---------------------|--------------------------|-----------------------------|--------------------------|
| 2013-2014 | 2            | -7               | -5                     | 105            | 45                 | 3                    | 0                   | 153                      | -226                        | -73                      |
| 2014-2015 | 1            | -1               | 0                      | 85             | 26                 | 28                   | 1                   | 140                      | -160                        | -20                      |
| 2015-2016 | 0            | -3               | -3                     | 96             | 0                  | 2                    | 1                   | 99                       | -141                        | -42                      |
| 2016-2017 | 3            | -1               | 2                      | 213            | 86                 | 4                    | 3                   | 306                      | -148                        | 158                      |
| 2017-2018 | 6            | 0                | 6                      | 241            | 140                | 22                   | 4                   | 407                      | -291                        | 116                      |
| Average   | 2            | -2               | 0                      | 148            | 59                 | 12                   | 2                   | 221                      | -193                        | 28                       |