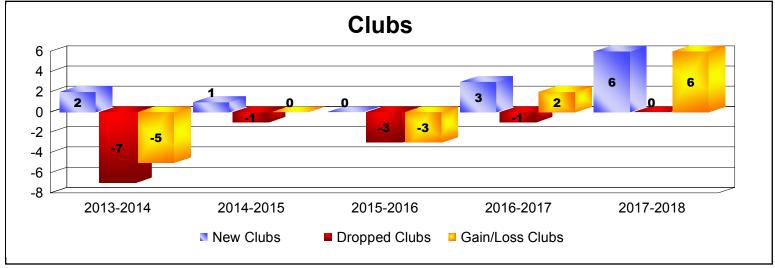

District O 1 As of June 2018 Cumulative

| Year      | New<br>Clubs | Dropped<br>Clubs | Gain/<br>Loss<br>Clubs | New<br>Members | Charter<br>Members | Reinstate<br>Members | Transfer<br>Members | Total<br>Member<br>Added | Total<br>Members<br>Dropped | Gain/<br>Loss<br>Members |
|-----------|--------------|------------------|------------------------|----------------|--------------------|----------------------|---------------------|--------------------------|-----------------------------|--------------------------|
| 2013-2014 | 2            | -7               | -5                     | 105            | 45                 | 3                    | 0                   | 153                      | -226                        | -73                      |
| 2014-2015 | 1            | -1               | 0                      | 85             | 26                 | 28                   | 1                   | 140                      | -160                        | -20                      |
| 2015-2016 | 0            | -3               | -3                     | 96             | 0                  | 2                    | 1                   | 99                       | -141                        | -42                      |
| 2016-2017 | 3            | -1               | 2                      | 213            | 86                 | 4                    | 3                   | 306                      | -148                        | 158                      |
| 2017-2018 | 6            | 0                | 6                      | 241            | 140                | 22                   | 4                   | 407                      | -291                        | 116                      |
| Average   | 2            | -2               | 0                      | 148            | 59                 | 12                   | 2                   | 221                      | -193                        | 28                       |